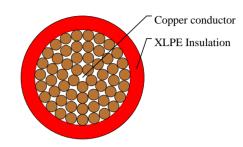

#### **CABLE CONSTRUCTION**

Conductor: Annealed stranded copper (Type B)

Insulation:XLPE